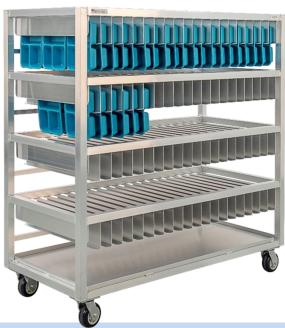

# JZDRA-240H: HANGING DRYING RACK

# **CONSTRUCTION/MATERIAL:**

- All welded
- Corrections grade
- Framework is constructed out of 1 1/2" x 1 3/4" x .070" wall tubing.
- Special "L" shaped angle holds trays in place for optimal air flow.
- Solid base contains drips.

# **DIMENSIONS/CAPACITY:**

Height: 64.50" Width: 60.0" Depth: 28.00"

#### **CAPACITY:**

| Large SHU trays  | 240 |
|------------------|-----|
| Medium SHU trays | 320 |

# **Shelves**

- Four tray levels
- 20 slots per level, 3 trays per slot

#### **Casters**

• Four 5" platform type swivel casters

www.joneszylon.com